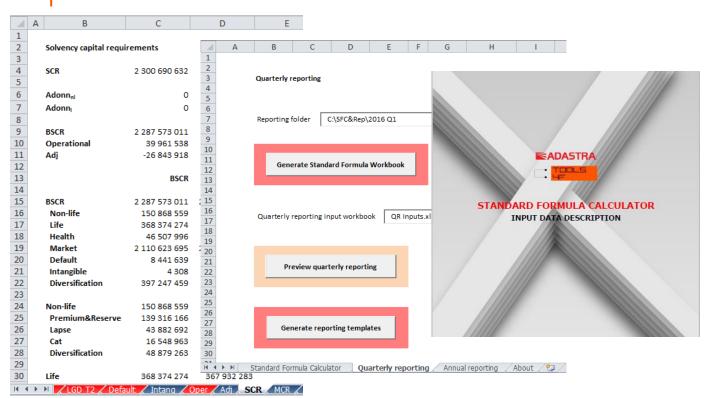

## Standard Formula Calculator & Quantitative Solvency II Reporting

## HIGHLIGHTS OF OUR SOLUTION

- 1 Calculates and assembles SCR, MCR, Own Funds, Economic Balance Sheet, full Quarterly and Annual Solvency II Reporting
- **2** Absolutely transparent and traceable from the inputs through all the calculations to the final reporting
- **3 Data quality** no duplication of input values, data dictionaries, possibility to check all the data, formulas and data flows
- **4 Fully documented** thorough description of inputs, outputs, user and technical manuals
- **5 Fully automated** once you have the input data the rest is done automatically, even QRT in XBRL
- 6 Fast implementation all you need is to prepare the input data in MS Excel